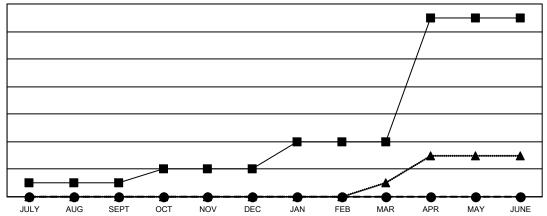

## GOALS AND ACTUAL NEW CLUBS CUMULATIVE

- CURRENT YEAR GOALS FOR NEW CLUBS

- ■ - CURRENT YEAR ACTUAL NEW CLUBS

▲ - LAST YEAR ACTUAL NEW CLUBS