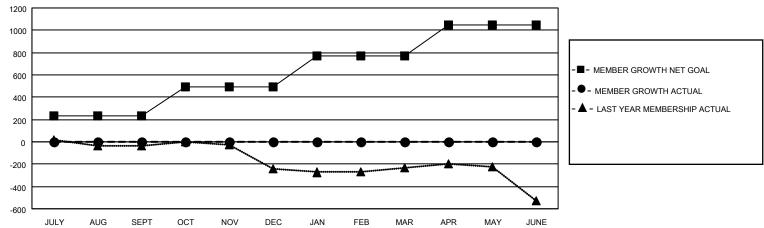

## GOALS AND ACTUAL MEMBERS CUMULATIVE

| DROPPED CLUBS: 0 |     | 69 CLUBS OF 599 ADDED 1 OR MORE<br>NEW MEMBERS | GENDER DISTRIBUTION  MALE 12,302 (66.14%) |                |       |
|------------------|-----|------------------------------------------------|-------------------------------------------|----------------|-------|
| DROPPED MEMBERS  |     |                                                | FEMALE                                    | 6,297 (33.86%) |       |
| DECEASED         | 20  | CLICK HERE FOR CUMULATIVE                      | TOTAL FAMILY UNIT MEMBERS                 |                | 3,893 |
| CLUB CANCELLED   | 0   | MEMBERSHIP DATA                                | FAMILY MEMBERS PAYING HALF 1,97           |                | 4 077 |
| OTHER            | 118 |                                                |                                           |                | 1,977 |
| TOTAL            | 138 | DOLS                                           |                                           |                |       |